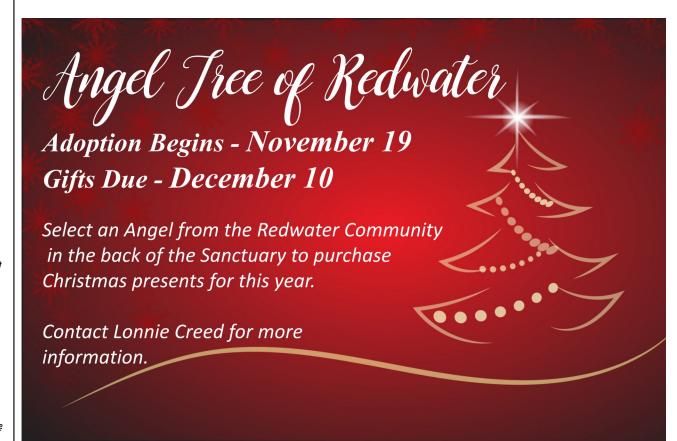

E-Mail info@fbcredwater.org prayer@fbcredwater.org

The Angel Tree of Redwater will be up in the back of the Sanctuary on November 19. Indicated on the angels will be a number, as well as the gender and age with a few gifts ideas from the child. You simply select the angel you would like, sign your name next to the corresponding number on the sign-up sheet and then purchase gifts for that child. Once you have purchased your gifts, you wrap them in the same wrapping paper and bring them back to the Church Office no later than December 10.

From there, Lonnie Creed and her crew will take the gifts to her house and sort them. Each child will also get a stocking stuffed with items from the Ladies' Ministry Mission Team and each family will receive a food box on December 16 at 9am, those willing will gather at Lonnie and Vernon's house to begin the process of delivering gifts to these children.

What an opportunity to Be the Church to the Redwater community! If you are interested in helping or have any questions, you can see Lonnie Creed.

Our Kingdom Kids Ministry is sponsoring a Blanket/Coat drive October 4th through November 15th. We are accepting donations of new or like new blankets, coats, gloves, and socks. Donation boxes will be available in the Mission Hall at FBC Redwater, City Hall and all Redwater School Campuses. Proceeds will be delivered to Missions Texarkana the day of their Thanksgiving meal.